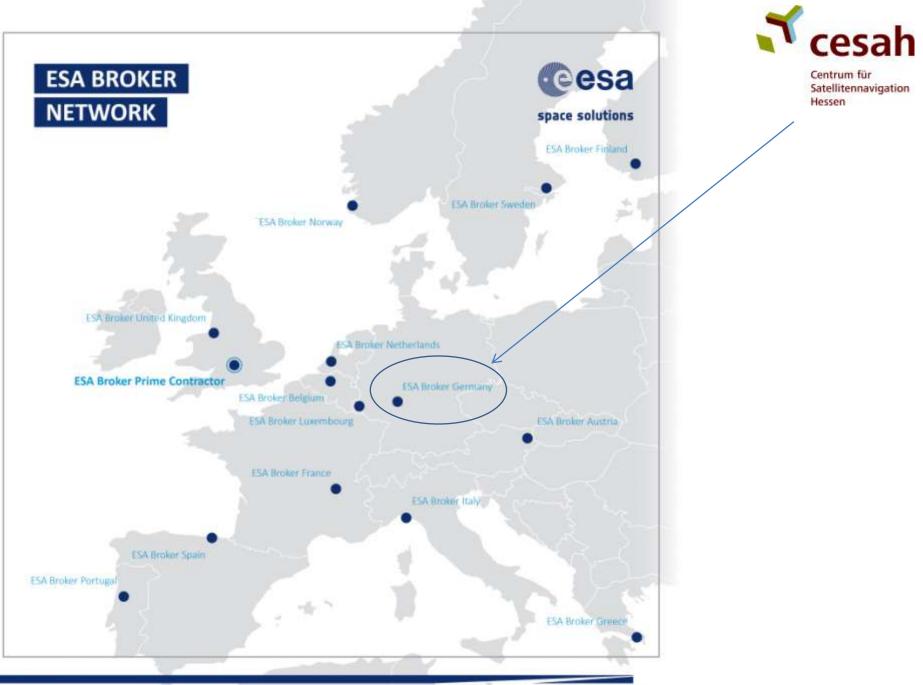

#### **ESA Technology Transfer Network activities**

- Since early 2014 cesah is the ESA TTN broker for Germany
- BIC, TTN, IAP Ambassadors are being integrated under a common umbrella called