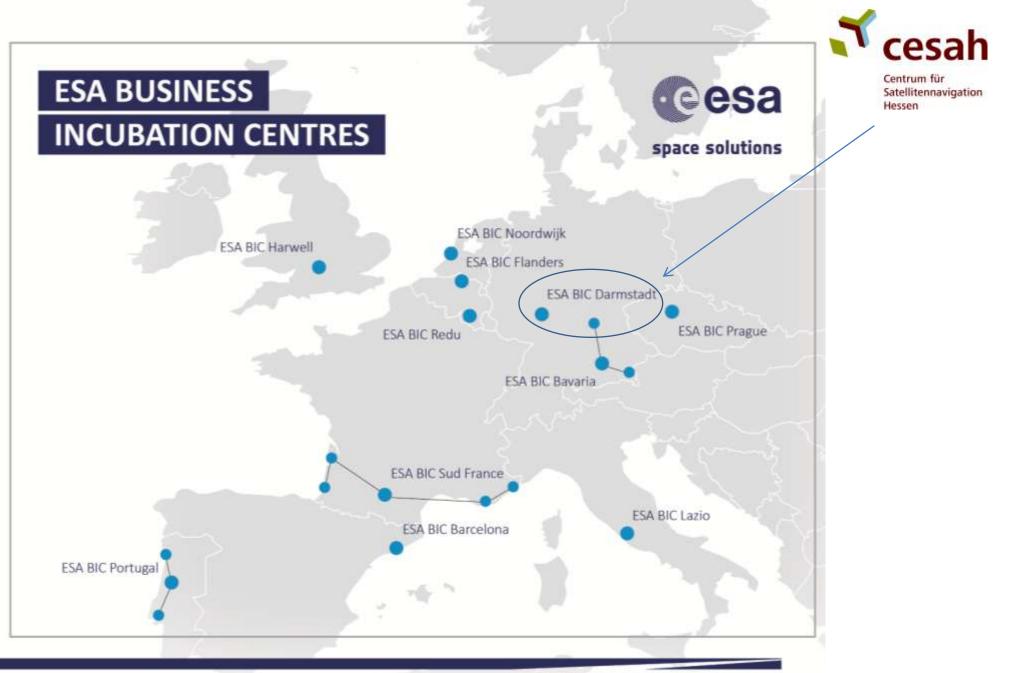

#### The Centre for Satellite Navigation Hesse

- cesah is an incubation centre for Satellite Navigation applications and since 2014 also the broker within the ESA TTN responsible for Germany.
- cesah is a joint initiative of the European Space Agency and the Region of Hesse, founded in 2006
- Located directly next to the European Satellite Operations Centre ESOC (Darmstadt).
- The centre supports the development of business ideas and start-up companies in the Satellite Navigation domain, as well as technology transfer.
- The ESA BIC Darmstadt is managed by cesah, surrounded by 100 high-tech companies in the Technology and Innovation Centre TIZ.