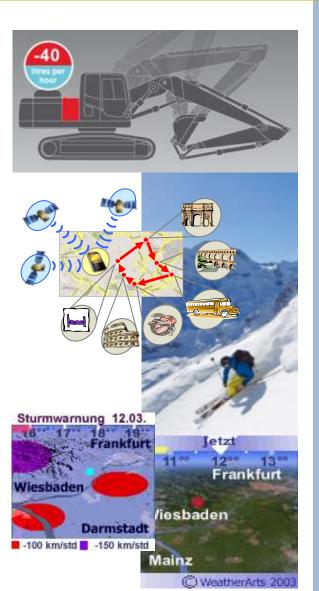

## **Global Navigation meets Geoinformation**

- Conference organised by cesah on a yearly basis at ESOC, with further regional partners.
- Participants come from industry, academia and public authorities/politics.
- Tradition since 2007 with growing participation, e.g. 240 participants on 1<sup>st</sup> April 2014. Conference has gained national reputation in the meantime.
- Presentations on GI and GNSS related topics including Galileo & EGNOS
- Podium discussions with subject matter experts from the application domains, matching between space and application domain has already led to projects (e.g. aviation, forestry, farming)
- Kick-off event for "Hesse Challenge" within ESNC