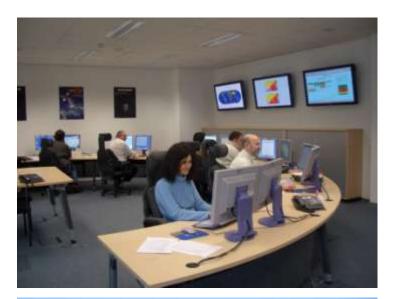

## **ESA Navigation Facility at ESOC**

- More than 20 years of experience in the processing and enhancement of GPS and GLONASS data – recently also Galileo, Beidou
- One of the few centres in the world for high precision position determination in support of scientific applications – on ground at mm level
- Analysis Centre and key technical support to the International GNSS Service (IGS)
- ESOC contributes significantly to Galileo and EGNOS by provision of technologies & services.
- Experts from the ESA Navigation Support Office at ESOC provide valuable Engineering Support to Techno-Starters at ESA BIC Darmstadt.