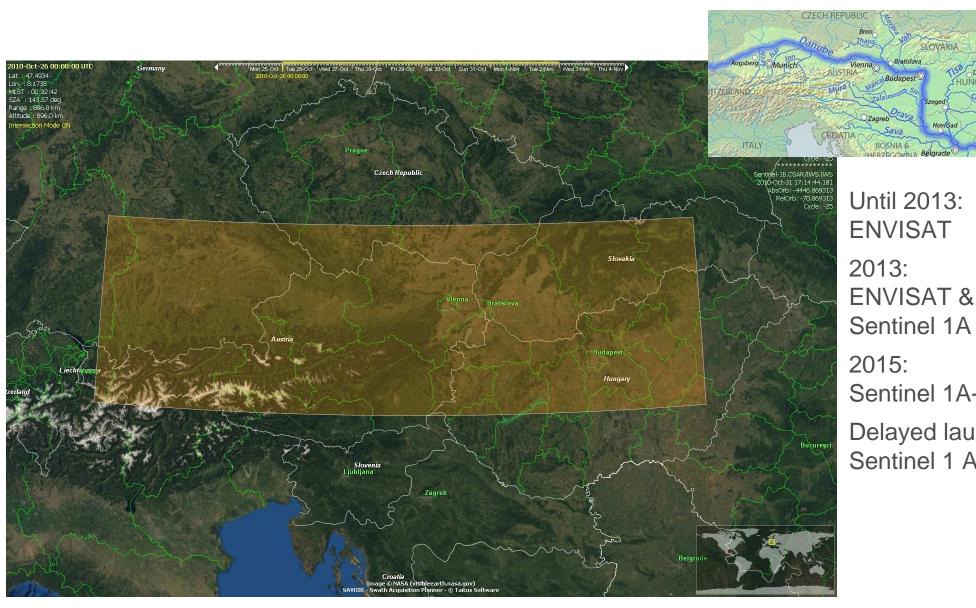

## **Space systems for flood management**

Jérôme Béquignon European Space Agency

Until 2013: **ENVISAT** 

**ENVISAT &** 

Sentinel 1A+B

Delayed launch of Sentinel 1 A/B