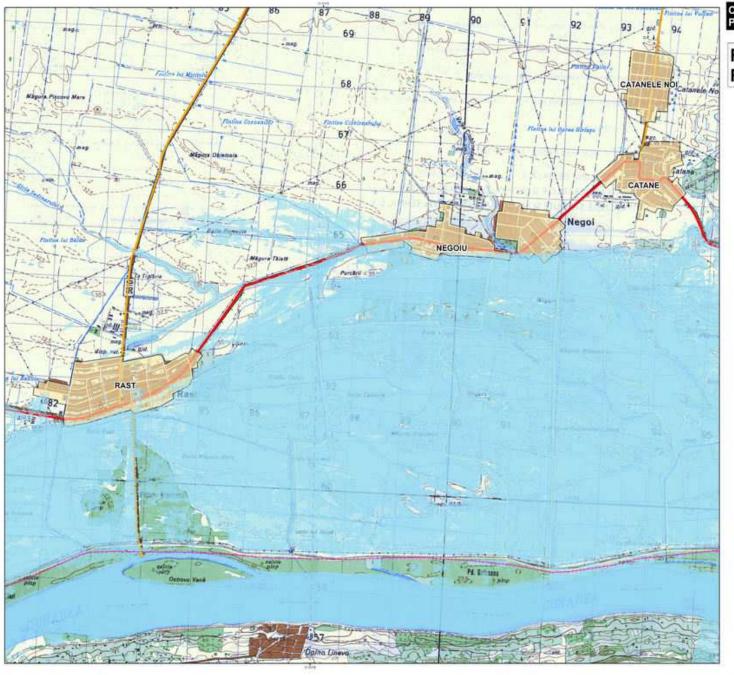

## ROMANIA, Danube floodings, RAST village, 21.04.2006

01.53 6 - Legend

Flooded areas

 National roads (DN) County roads (DJ)

Local roads, streets. ---- Dyke

12 Disaster type: Flood Disaster date: 14.04.2006 Data source: ESA Aquisition date: 19.04,2006 Copyright: ESA Projection: Stereo 70 Map created by: ANM-RS&GIS Lab., ROSA,

The flooded areas were derived by processing the ERS image from 21.04.2006.

Copyright ESA - European Space Agency.

Image used courtesy of ESA

CRUTA

Background image - 1: 50 000 topographic maps mosaick Copyright DTM