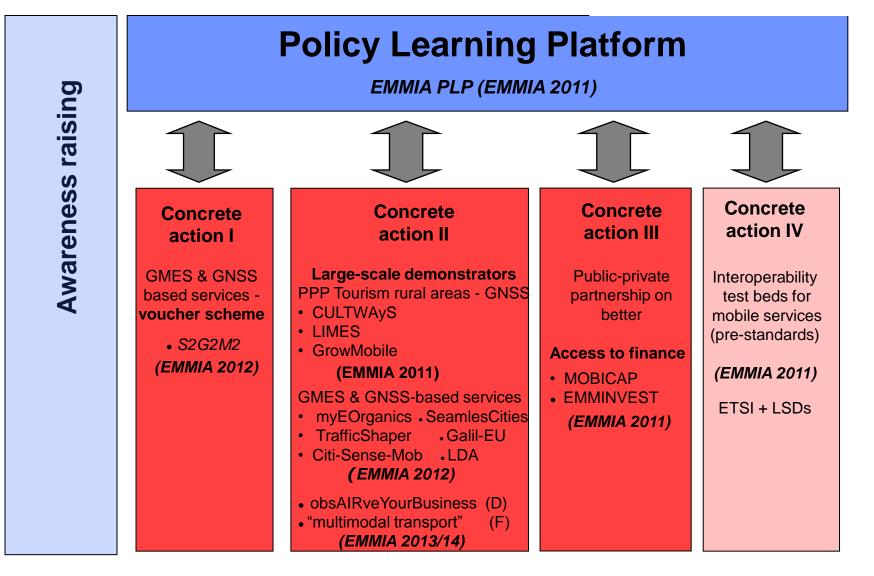

#### **EMMIA Policy Learning Platform** (2011)

- EC, agencies, regions, EMMIA coordinators, EMMIA innovation partnerships

#### EMMIA 1

#### (2011)

- 3 Large-Scale Demonstrator Services (GNSS)
- 2 Mobile / Mobility Services Finance Initiatives
- ETSI & EGNSS-Standards

#### EMMIA 2 (GNSS+COPERNICUS) (2012/13)

- 6 Large-Scale Dem. (GNSS+COPERNICUS)
- 1 Voucher Scheme

#### EMMIA 2013 (GNSS+COPERNICUS) (2014)

- 2 Large-Scale Demonstrators

~ 20 regions in EU
~ 60 companies +
mediators + business
assocations + finance